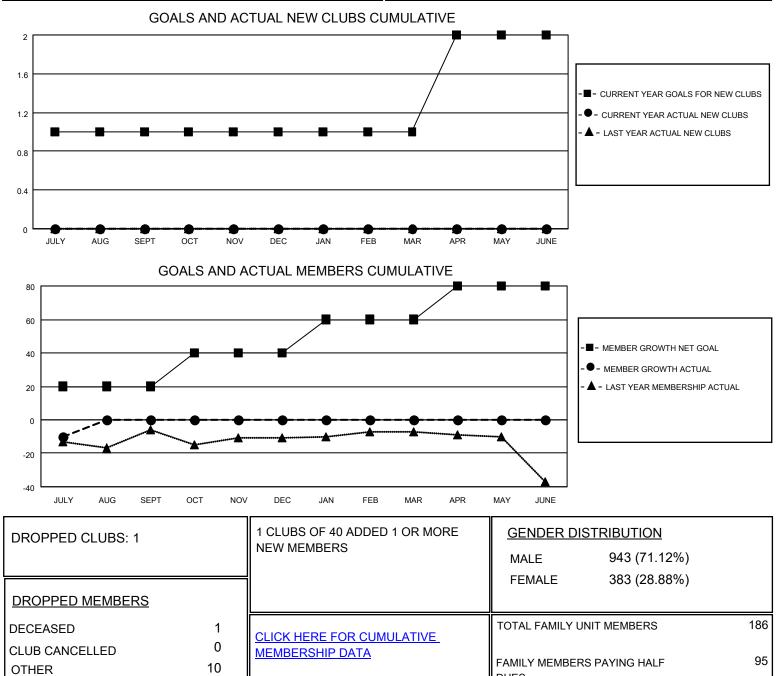

## LOCATION MINNESOTA

District 5M 5

Results as of: 7/31/2020

| Clubs                 |               |           |               | Members               |                        |                         |                                                    |
|-----------------------|---------------|-----------|---------------|-----------------------|------------------------|-------------------------|----------------------------------------------------|
| RESULTS FOR 2020-2021 |               |           |               | RESULTS FOR 2020-2021 |                        |                         |                                                    |
| QUARTER               | NEW CLUB GOAL | NEW CLUBS | DROPPED CLUBS | QUARTER MEME          | BER GROWTH NET<br>GOAL | MEMBER GROWTH<br>ACTUAL | DROPPED<br>MEMBERS ACTUAL<br>(including transfers) |
| JULY/AUG/SEPT         | 1             | 0         | 1             | JULY/AUG/SEPT         | 20                     | 1                       | 11                                                 |
| OCT/NOV/DEC           | 0             | 0         | 0             | OCT/NOV/DEC           | 20                     | 0                       | 0                                                  |
| JAN/FEB/MAR           | 0             | 0         | 0             | JAN/FEB/MAR           | 20                     | 0                       | 0                                                  |
| APR/MAY/JUNE          | 1             | 0         | 0             | APR/MAY/JUNE          | 20                     | 0                       | 0                                                  |